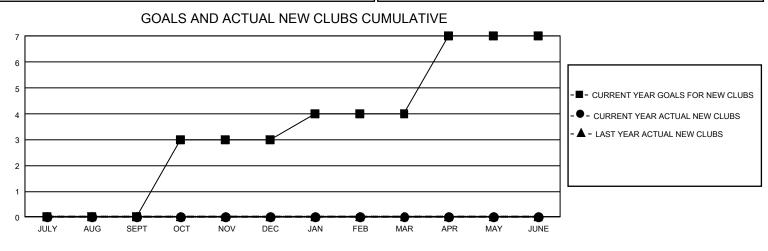

## GAT MONTHLY MEMBERSHIP PROGRESS REPORT

GMT Constitutional Area 1, Group O

REPORT DOES NOT INCLUDE CLUBS IN UNDISTRICTED AREAS.

| Clubs                 |               |           |               | Members               |                         |                         |                                                    |
|-----------------------|---------------|-----------|---------------|-----------------------|-------------------------|-------------------------|----------------------------------------------------|
| RESULTS FOR 2021-2022 |               |           |               | RESULTS FOR 2021-2022 |                         |                         |                                                    |
| QUARTER               | NEW CLUB GOAL | NEW CLUBS | DROPPED CLUBS |                       | MBER GROWTH NET<br>GOAL | MEMBER GROWTH<br>ACTUAL | DROPPED MEMBERS<br>ACTUAL (including<br>transfers) |
| JULY/AUG/SEPT         | r 0           | 0         | 1             | JULY/AUG/SEPT         | 20                      | 145                     | 98                                                 |
| OCT/NOV/DEC           | 9             | 0         | 0             | OCT/NOV/DEC           | 28                      | 0                       | 0                                                  |
| JAN/FEB/MAR           | 3             | 0         | 0             | JAN/FEB/MAR           | 20                      | 0                       | 0                                                  |
| APR/MAY/JUNE          | 9             | 0         | 0             | APR/MAY/JUNE          | 38                      | 0                       | 0                                                  |