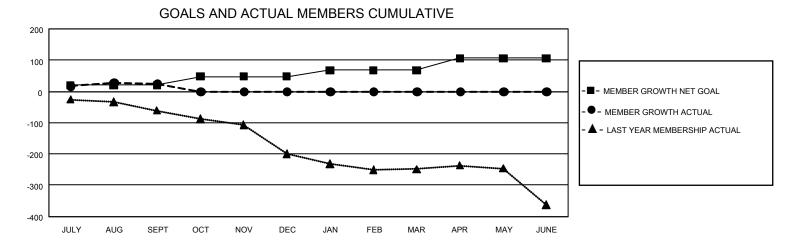

## GAT MONTHLY MEMBERSHIP PROGRESS REPORT

GMT Constitutional Area 1, Group O

REPORT DOES NOT INCLUDE CLUBS IN UNDISTRICTED AREAS.

| Clubs                 |               |           |               | Members               |                         |                         |                                                    |
|-----------------------|---------------|-----------|---------------|-----------------------|-------------------------|-------------------------|----------------------------------------------------|
| RESULTS FOR 2021-2022 |               |           |               | RESULTS FOR 2021-2022 |                         |                         |                                                    |
| QUARTER               | NEW CLUB GOAL | NEW CLUBS | DROPPED CLUBS |                       | MBER GROWTH NET<br>GOAL | MEMBER GROWTH<br>ACTUAL | DROPPED MEMBERS<br>ACTUAL (including<br>transfers) |
| JULY/AUG/SEPT         | r 0           | 0         | 1             | JULY/AUG/SEPT         | 20                      | 145                     | 98                                                 |
| OCT/NOV/DEC           | 9             | 0         | 0             | OCT/NOV/DEC           | 28                      | 0                       | 0                                                  |
| JAN/FEB/MAR           | 3             | 0         | 0             | JAN/FEB/MAR           | 20                      | 0                       | 0                                                  |
| APR/MAY/JUNE          | 9             | 0         | 0             | APR/MAY/JUNE          | 38                      | 0                       | 0                                                  |